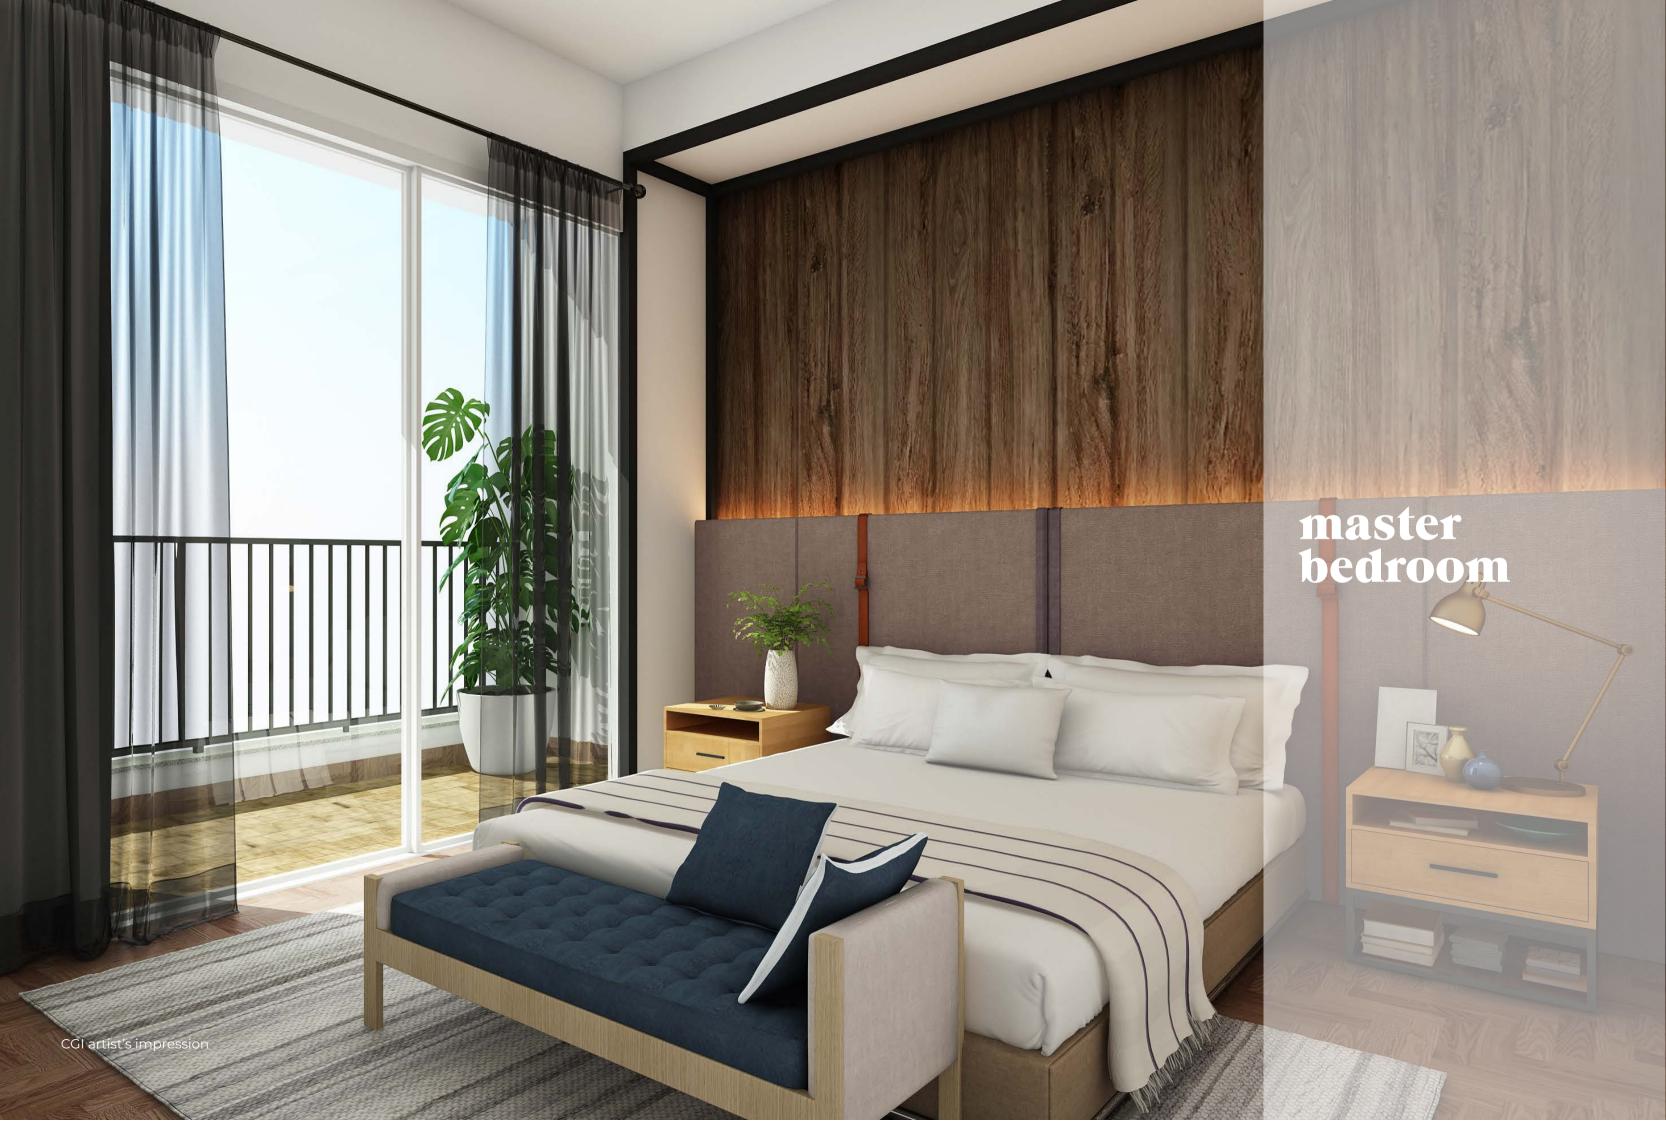

The 94 row houses at Soul & Soil come in 3 BHK and 4 BHK options. The former has a ground floor with a living room, dining room facing the backyard, kitchen and a guest bedroom. The first floor has two bedrooms and a family room. The top floor has an entertainment terrace and accommodation for the house-help. The 4 BHK home has a fourth bedroom, a library and an attached terrace with a separate area for house-help accommodation.