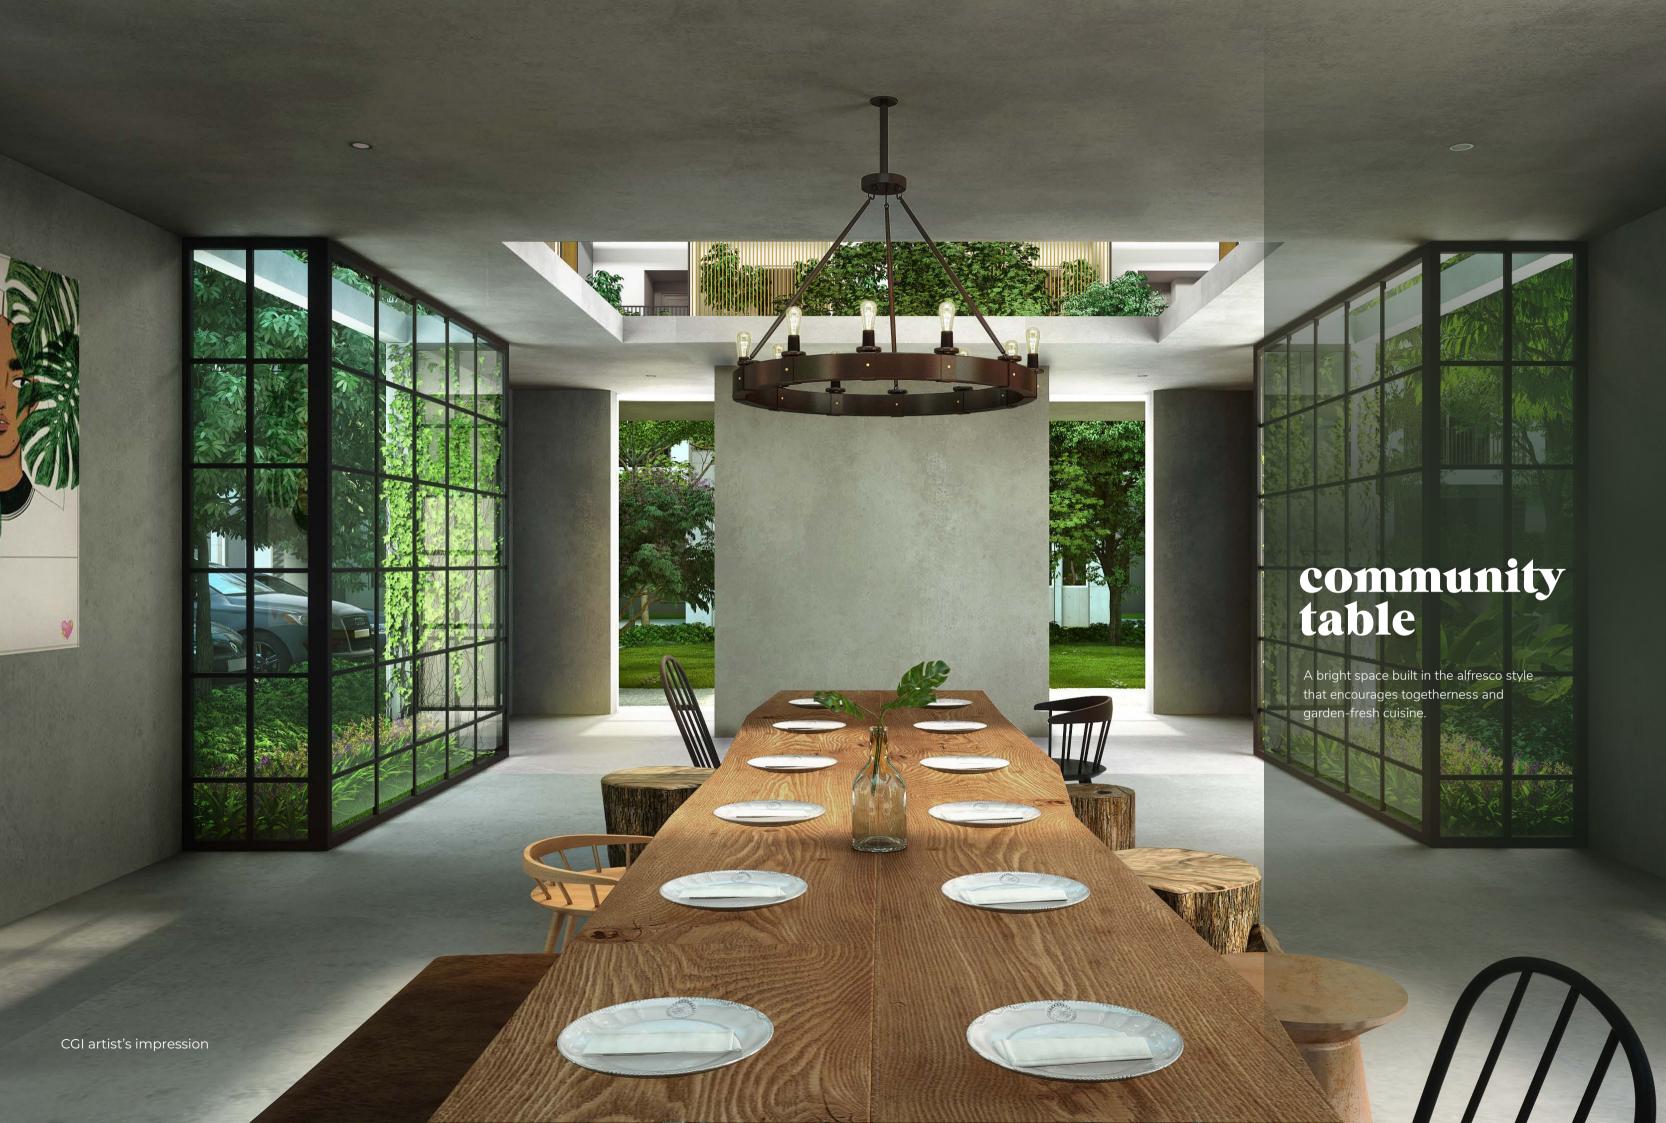

## SOIL SOUL SOUL SOUCH SOU

Every step at Soul & Soil enables a return to happiness by connecting you to the earth in various ways. Be it through a closer bond with your family and community or through the variety of amenities offered, you will find that you are rediscovering the lost joys of childhood and creating a better one for your children.

#### Soul & Soil & More

- Half basketball court
- Interactive play area
- Beach volleyball court
- Tot lot
- Gymnasium
- Aerobics & yoga (with pebble court)
- Steam room
- Indoor badminton court
- Space for pool/ cards/ carom & other indoor games

- Community table & pantry facility
- Party lawn
- Seating alcove
- Focal pavilion
- Wellness garden
- Rooftop swimming pool & toddlers pool with changing rooms
- Multi-purpose hall with banquet spill-out and pantry facility