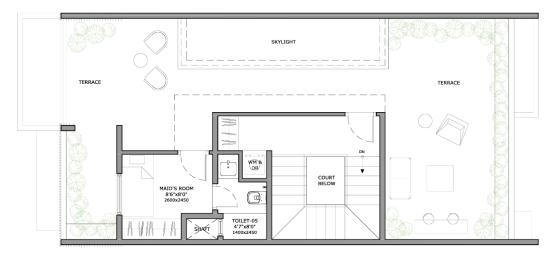

### 4BHK

RERA Carpet area 2105 SQ FT | CREDAI Carpet area 2162 | SBUA 2460 sft

#### second floor

The 94 row houses at Soul & Soil come in 3 BHK and 4 BHK options. The former has a ground floor with a living room, dining room facing the backyard, kitchen and a guest bedroom. The first floor has two bedrooms and a family room. The top floor has an entertainment terrace and accommodation for the house-help. The 4 BHK home has a fourth bedroom, a library and an attached terrace with a separate area for house-help accommodation.