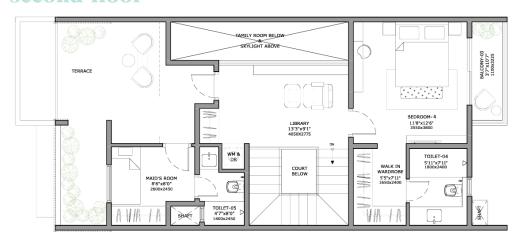

### 4BHK

RERA Carpet area 2105 SQ FT | CREDAI Carpet area 2162 | SBUA 2460 sft

#### second floor

The 94 row houses at Soul & Soil come in 3 BHK and 4 BHK options. The former has a ground floor with a living room, dining room facing the backyard, kitchen and a guest bedroom. The first floor has two bedrooms and a family room. The top floor has an entertainment terrace and accommodation for the house-help. The 4 BHK home has a fourth bedroom, a library and an attached terrace with a separate area for house-help accommodation.