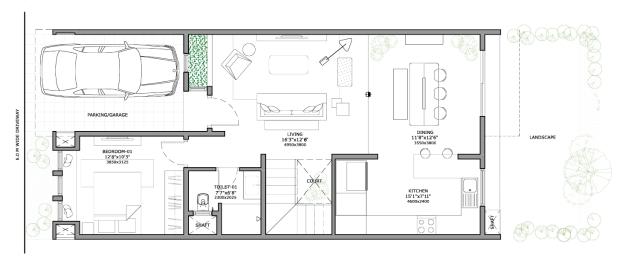

### 4BHK

RERA Carpet area 2105 SQ FT | CREDAI Carpet area 2162 | SBUA 2460 sft

#### ground floor

The 94 row houses at Soul & Soil come in 3 BHK and 4 BHK options. The former has a ground floor with a living room, dining room facing the backyard, kitchen and a guest bedroom. The first floor has two bedrooms and a family room. The top floor has an entertainment terrace and accommodation for the house-help. The 4 BHK home has a fourth bedroom, a library and an attached terrace with a separate area for house-help accommodation.