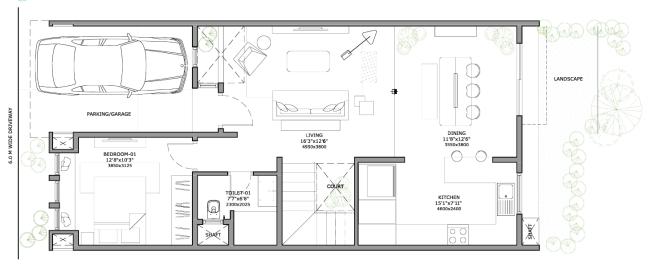

The 94 row houses at Soul & Soil come in 3 BHK and 4 BHK options. The former has a ground floor with a living room, dining room facing the backyard, kitchen and a guest bedroom. The first floor has two bedrooms and a family room. The top floor has an entertainment terrace and accommodation for the house-help. The 4 BHK home has a fourth bedroom, a library and an attached terrace with a separate area for house-help accommodation.

## **3BHK**

RERA Carpet area 1801 SQ FT | CREDAI Carpet area 1797 | SBUA 2182 sft