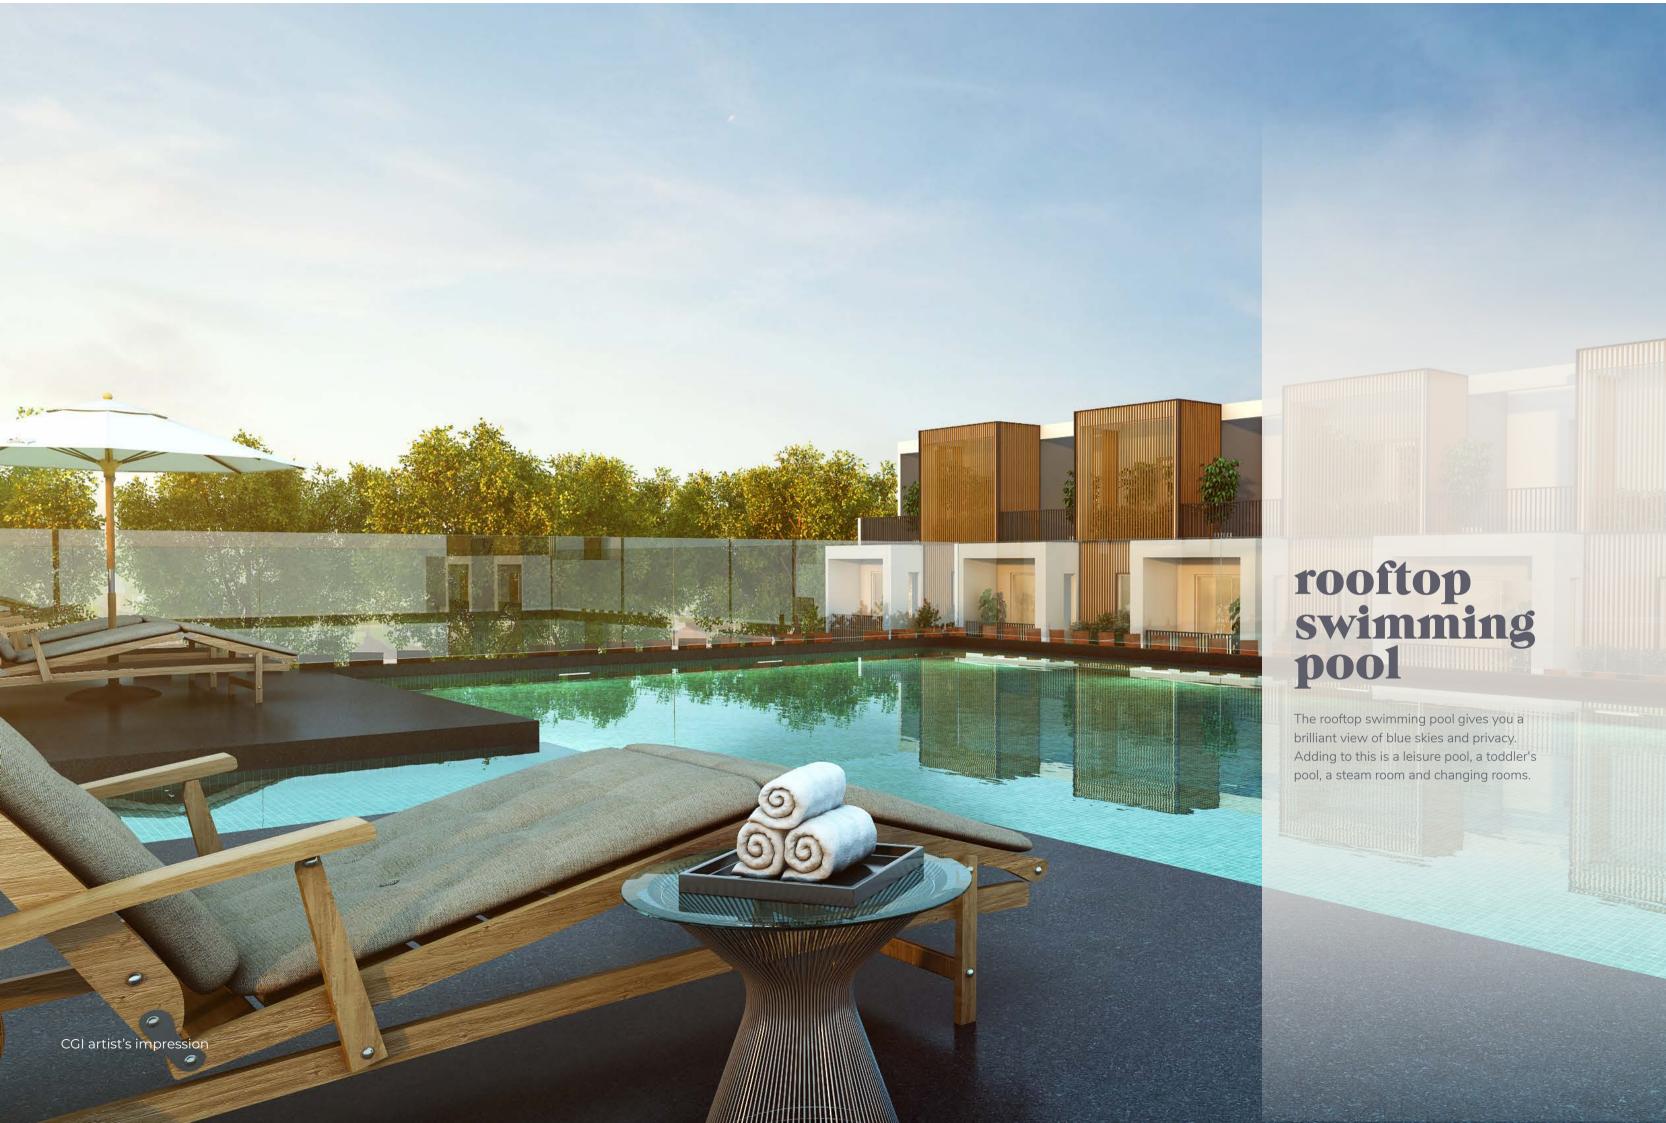

- Community table & pantry facility
- Party lawn
- Seating alcove
- Focal pavilion
- Wellness garden
- Rooftop swimming pool & toddlers pool with changing rooms
- Multi-purpose hall with banquet spill-out and pantry facility