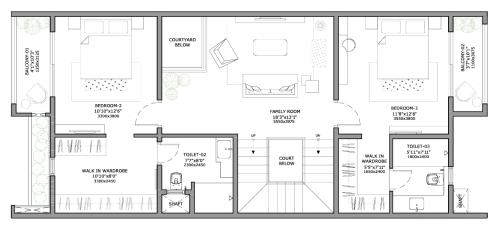

## **3BHK**

RERA Carpet area 1801 SQ FT | CREDAI Carpet area 1797 | SBUA 2182 sft

#### first floor

The 94 row houses at Soul & Soil come in 3 BHK and 4 BHK options. The former has a ground floor with a living room, dining room facing the backyard, kitchen and a guest bedroom. The first floor has two bedrooms and a family room. The top floor has an entertainment terrace and accommodation for the house-help. The 4 BHK home has a fourth bedroom, a library and an attached terrace with a separate area for house-help accommodation.