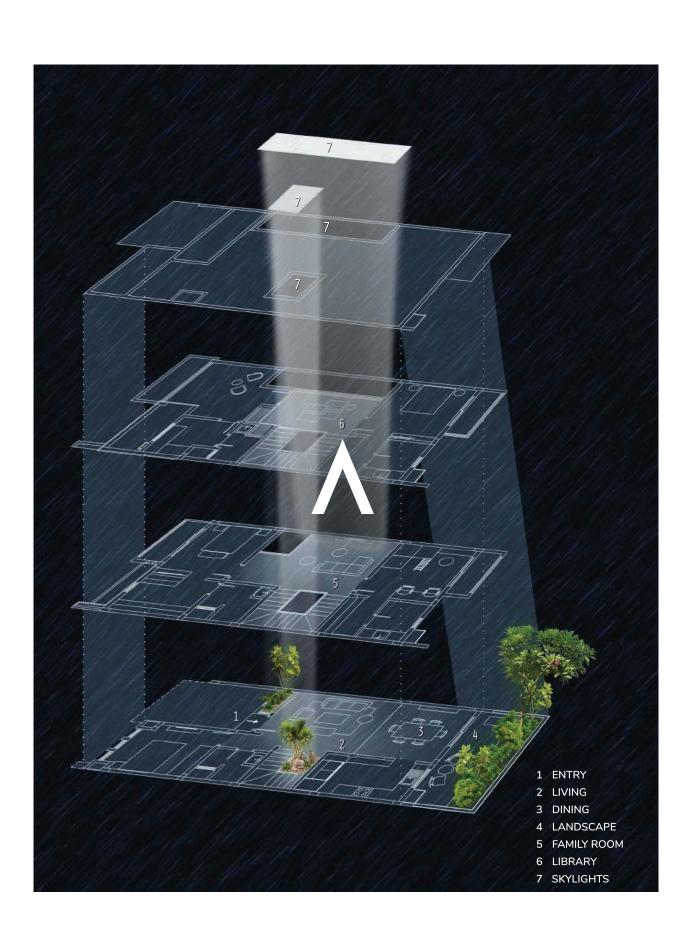

Sunlight changes the seasons, colours the blooms and is intrinsic to the earth and all life on it. At Soul & Soil, one of the prime features is a skylight in every home. A simple design detail that instantly connects your home to the world outside, offering natural light and positivity. The windows have also been designed with large openings for higher LUX\* and ventilation. All homes have compact internal courtyards. This stack effect keeps the home cool naturally.

The 94 row houses at Soul & Soil come in 3 BHK and 4 BHK options. The former has a ground floor with a living room, dining room facing the backyard, kitchen and a guest bedroom. The first floor has two bedrooms and a family room. The top floor has an entertainment terrace and accommodation for the house-help. The 4 BHK home has a fourth bedroom, a library and an attached terrace with a separate area for house-help accommodation.