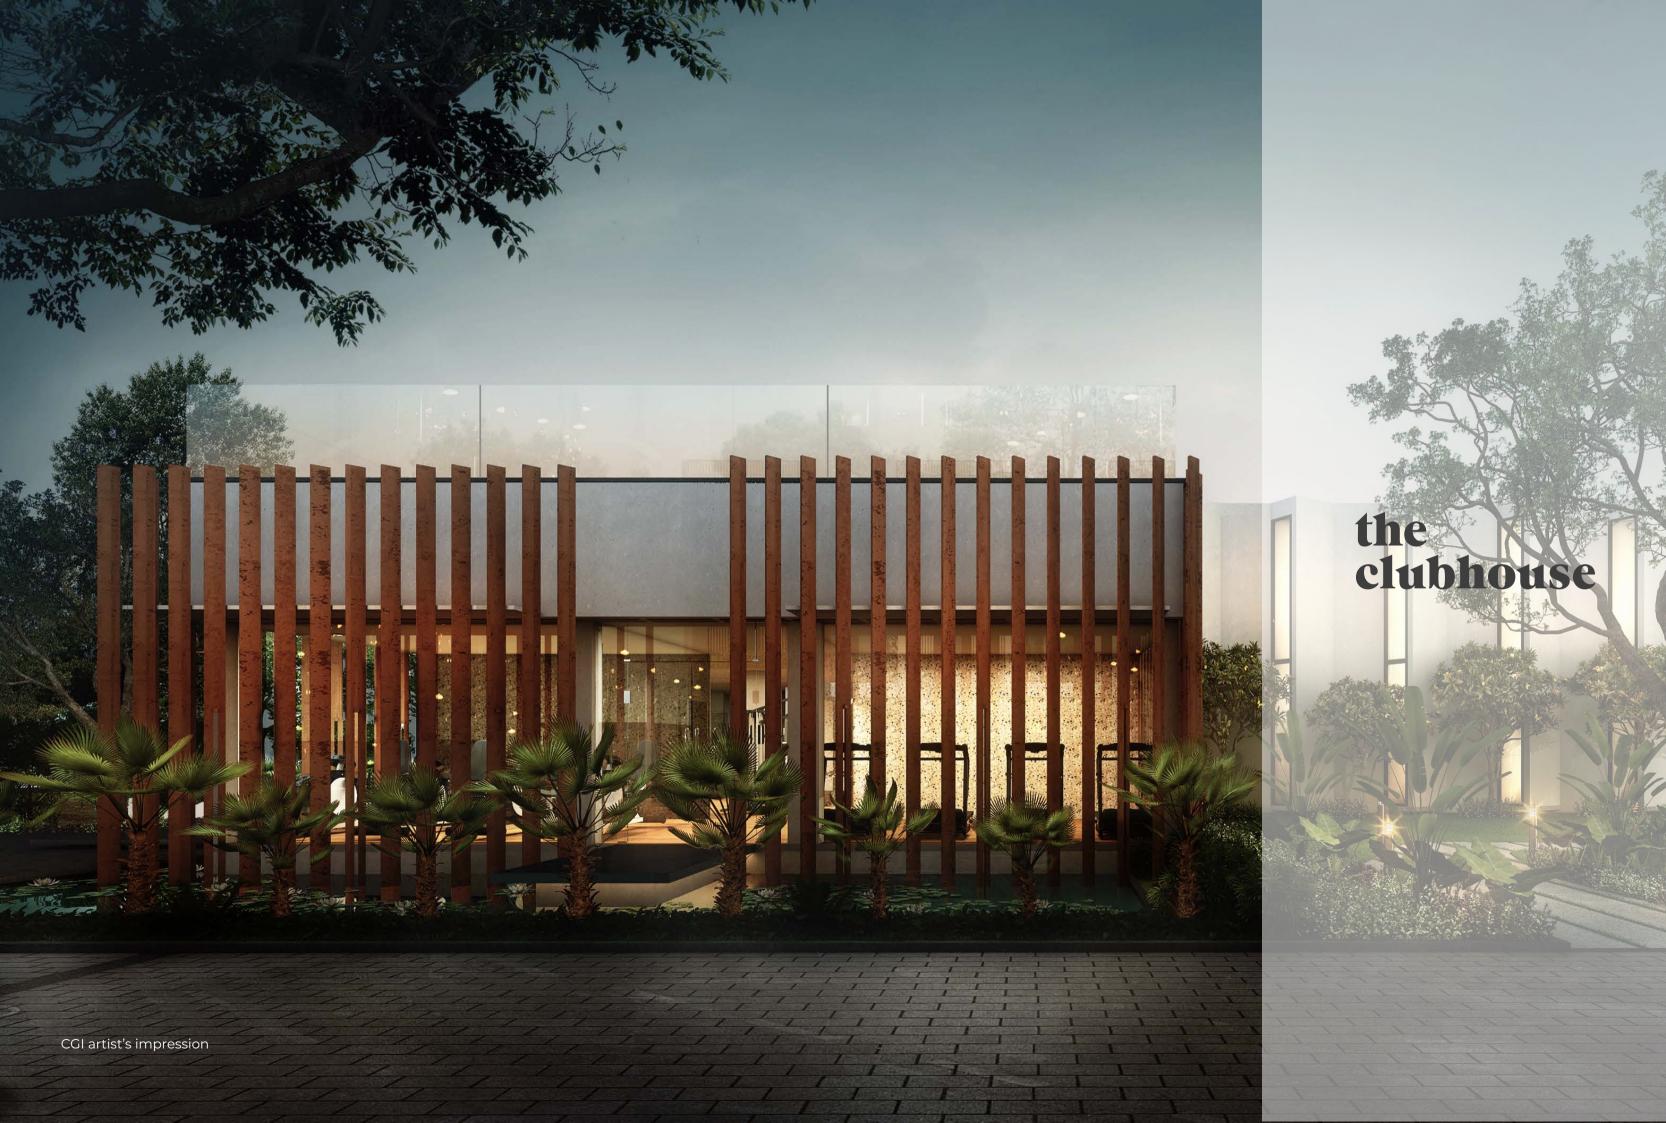

#### Soul & Soil & More

- Half basketball court
- Interactive play area
- Beach volleyball court
- Tot lot
- Gymnasium
- Aerobics & yoga (with pebble court)
- Steam room
- Indoor badminton court
- Space for pool/ cards/ carom & other indoor games

- Community table & pantry facility
- Party lawn
- Seating alcove
- Focal pavilion
- Wellness garden
- Rooftop swimming pool & toddlers pool with changing rooms
- Multi-purpose hall with banquet spill-out and pantry facility