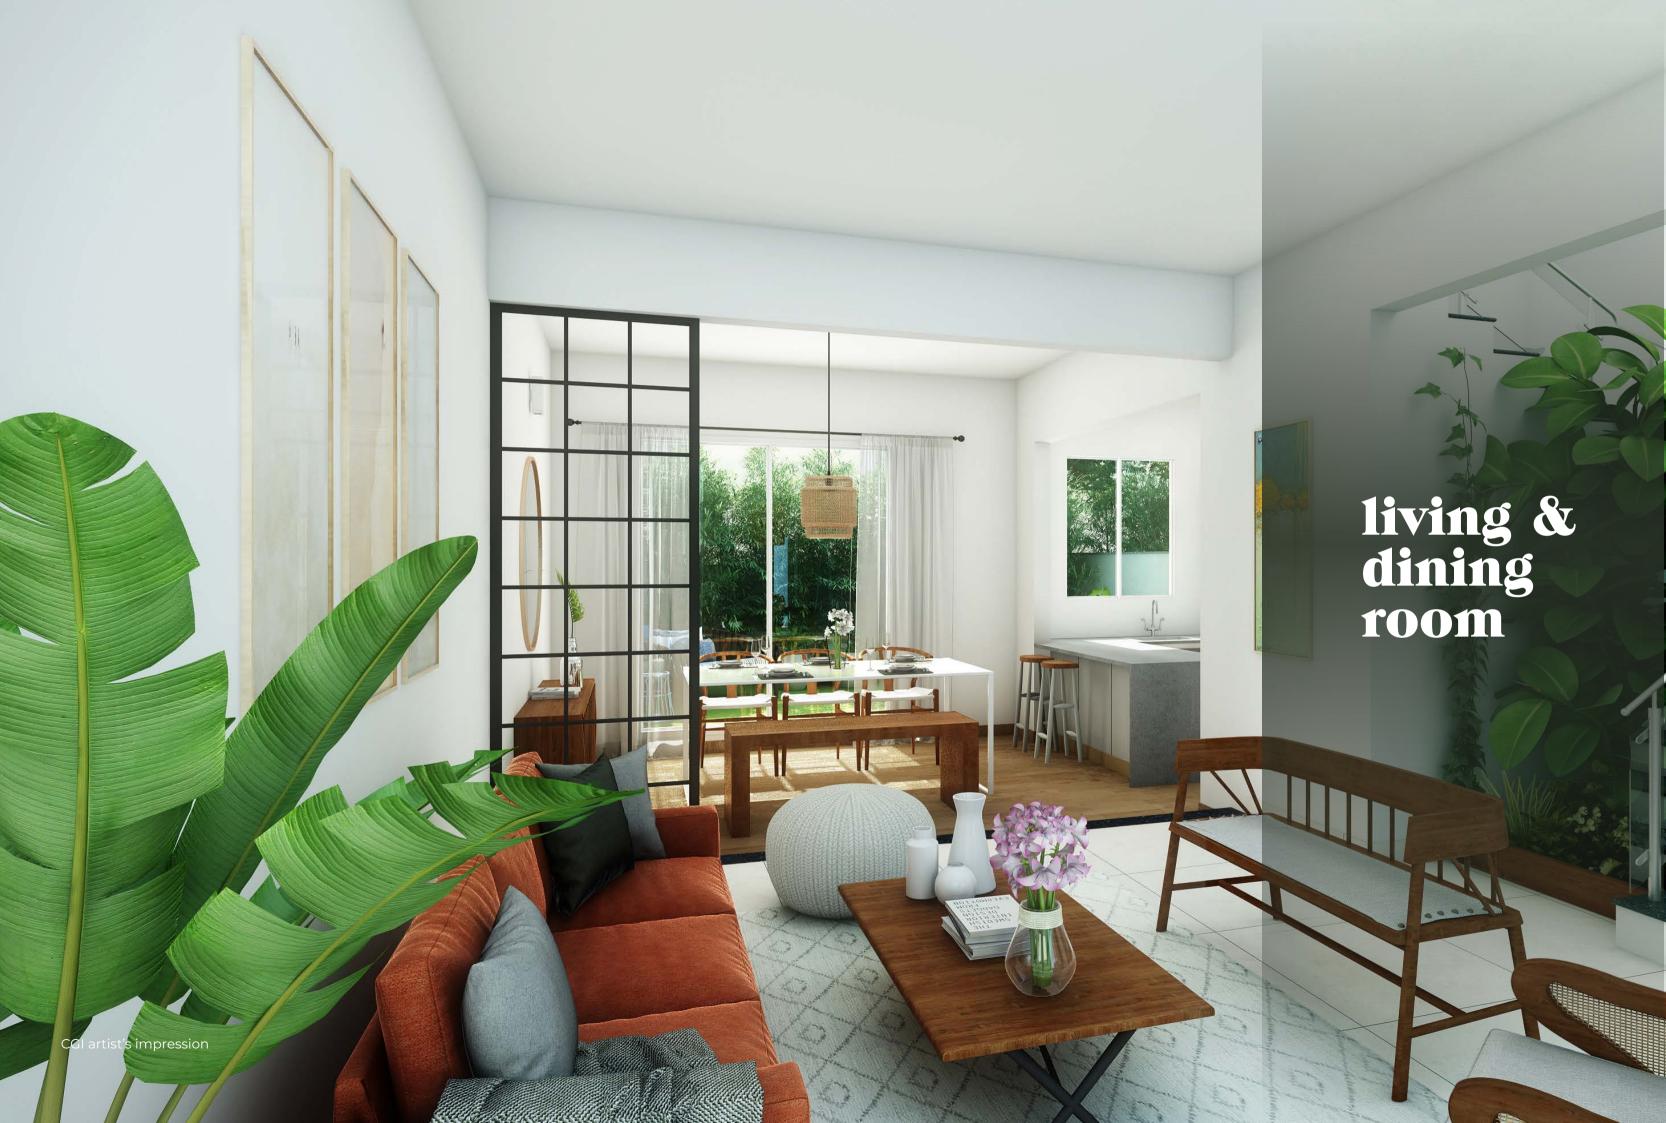

The 94 row houses at Soul & Soil come in 3 BHK and 4 BHK options. The former has a ground floor with a living room, dining room facing the backyard, kitchen and a guest bedroom. The first floor has two bedrooms and a family room. The top floor has an entertainment terrace and accommodation for the house-help. The 4 BHK home has a fourth bedroom, a library and an attached terrace with a separate area for house-help accommodation.