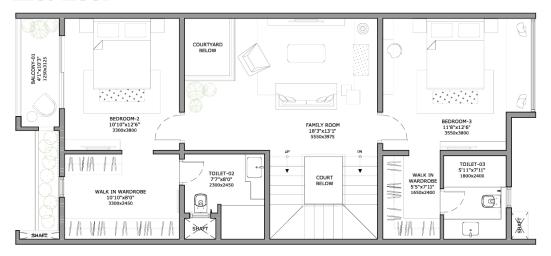

### 4BHK

RERA Carpet area 2105 SQ FT | CREDAI Carpet area 2162 | SBUA 2460 sft

#### first floor

The 94 row houses at Soul & Soil come in 3 BHK and 4 BHK options. The former has a ground floor with a living room, dining room facing the backyard, kitchen and a guest bedroom. The first floor has two bedrooms and a family room. The top floor has an entertainment terrace and accommodation for the house-help. The 4 BHK home has a fourth bedroom, a library and an attached terrace with a separate area for house-help accommodation.