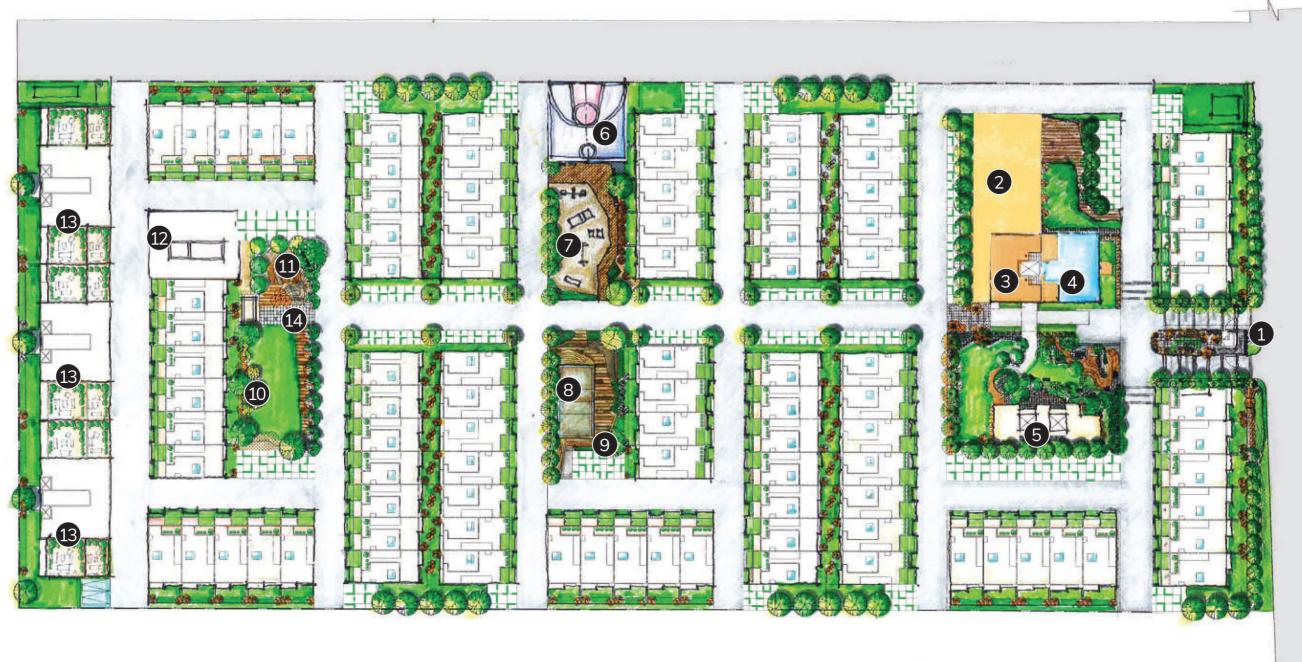

## Master plan

55% open space 124 houses

SPREAD ACROSS

7 acres

- 94 row houses
- 8 villaments
- 12 apartment units

#### Legend

- 1. Entry / Exit
- 2. Indoor badminton court and multi-purpose hall
- 3. Gymnasium

- 4. Swimming pool
- 5. Community table
- 6. Half basketball court
- 7. Kids play area
- 8. Beach volleyball court
- 9. Seating aclove
- 10. Open lawn
- 11. Tot lot
- 12. Apartment units
- 13. Villaments
- 14. Focal pavilion
- 15. Party lawn